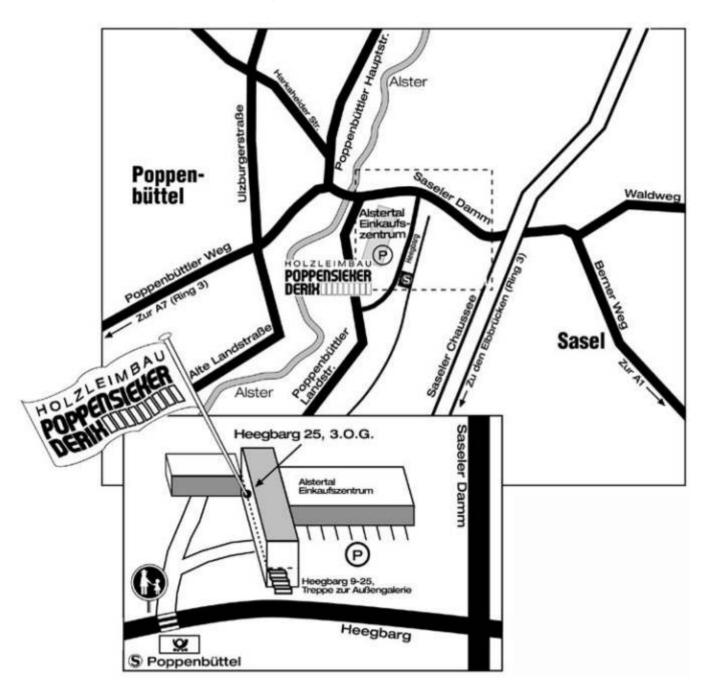

Poppensieker & Derix GmbH & Co. KG Road Map Hamburg

If you take highway A 1:

Go along highway A 1 until exit Stapelfeld. After having left highway A 1 in Stapelfeld, go along in the direction of Hamburg Airport. Go along onto circular road Ring 3 until you can see the shopping mall Alstertal Einkaufszentrum (AEZ).

If you take highway A 7:

Go along highway A 7 until exit Schnelsen-Nord. After having left highway A 7 in Schnelsen-Nord, go along in the direction of Hamburg Airport. Pass Krohnstiegtunnel and go along on circular road Ring 3 until you can see the shopping mall Alstertal Einkaufszentrum (AEZ).

Poppensieker & Derix GmbH & Co. KG Niederlassung Hamburg Heegbarg 25 22391 Hamburg Tel: +49 (40) 60 68 21 05 Fax: +49 (40) 60 68 21 04